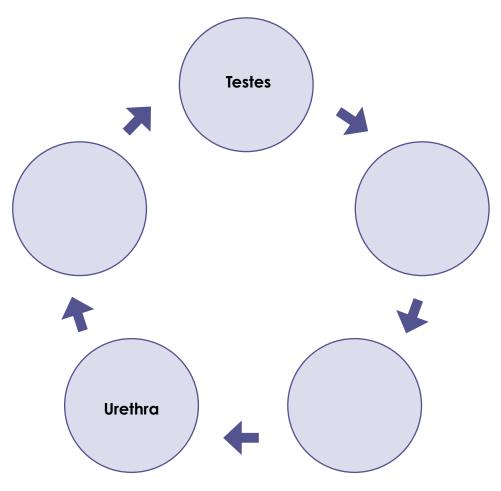

## Male Reproductive Anatomy

- 1. Sperm and testosterone are produced in the testes, which are in a muscular sac known as the \_\_\_\_\_\_.
- 2. Within the testes are the \_\_\_\_\_\_ tubules, where millions of sperm are produced daily.
- **3.** \_\_\_\_\_\_ is the term used for the process of sperm production and maturation, which takes approximately 68 days.
- 4. The tube responsible for storing sperm until they mature and carrying sperm to the vas deferens during sexual arousal is the \_\_\_\_\_\_.
- 5. The \_\_\_\_\_\_ tube transports mature sperm to the urethra.
- 6. The tube that carries urine from the bladder to the outside of the body and that ejaculates semen from the penis is the \_\_\_\_\_\_.
- 7. The \_\_\_\_\_\_ is the male organ for sexual intercourse.
- 8. Complete the circles that follow to show the path sperm travel beginning from the testes.