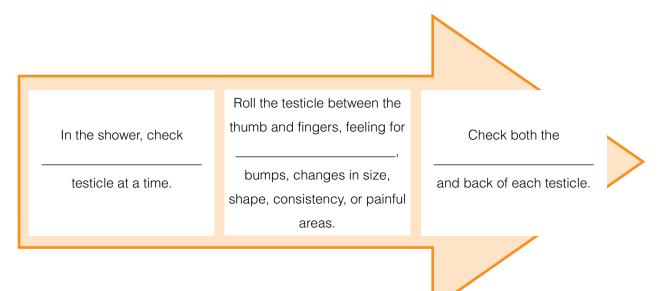

### **Testicular Self-Examination**

**14.** Complete the following boxes showing the testicular self-examination steps: