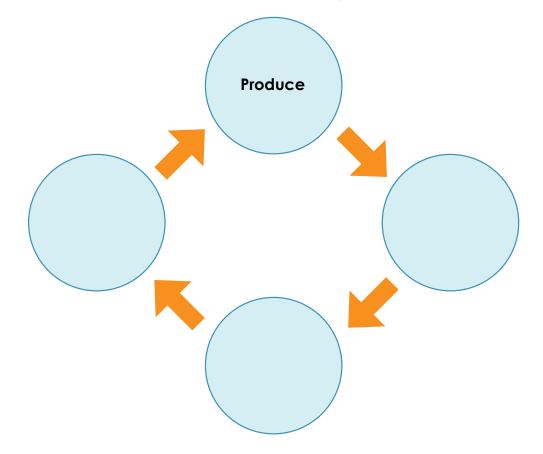

## Purpose of the Male Reproductive System

**11.** The purpose of the male reproductive system involving sperm and semen is to: